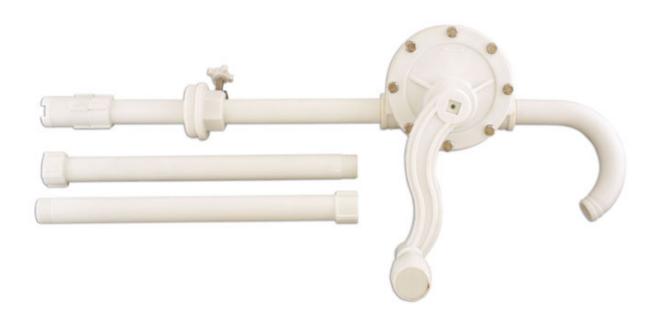

## **Rotary Barrel Pump - AdBlue®**

A hand operated rotary barrel pump specifically for use with AdBlue®. Fits drums or barrels (from 23 - 230L / 5- 55 gallons) with 2" BSP opening.

## **Additional Information**

- Designed for use with AdBlue®, but also suitable for water, diesel, oil, weak acid/alkali liquid.
- Easy hand rotating operation pumps 0.3 litres per revolution. Inlet tube length: 1000mm; diameter: 20mm.
- Supplied with a 2" BSP fitting. To convert fitting for 205L drum, please use Laser Lever Pump Thread Adaptors, Part No. 60532 or 7621.
- Manufactured from composite material specifically to reduce the staining from AdBlue®.
- If Pump fails to pump after being left for some time run distilled water through and continue. To prevent this, please pump water through before storing.